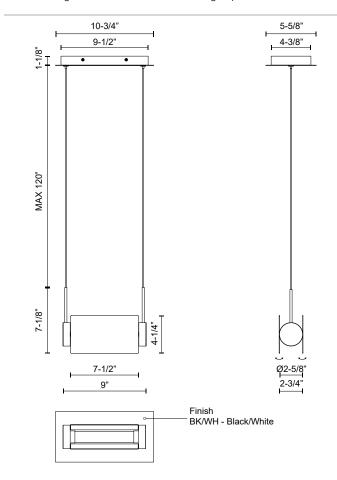

### **SPECIFICATION DETAILS**

| 5. 20                    |                                                            |
|--------------------------|------------------------------------------------------------|
| Fixture Dimensions       | L9" x W2-3/4" x H7-1/8"                                    |
| Light Source             | LED with DC Driver                                         |
| Wattage                  | 13W                                                        |
| Total Lumens             | 1100lm                                                     |
| Delivered Lumens         | BK/WH-741lm                                                |
| Voltage                  | 120V                                                       |
| Color Temperature        | 3000K                                                      |
| CRI (Ra)                 | 90CRI                                                      |
| Optional Color Temps     | 2700K - 5000K Available, Minimum Order Quantities<br>Apply |
| LED Rated Life           | 50,000 hours                                               |
| Dimming                  | 100% - 10%, TRIAC or ELV Dimmer (Not Included)             |
| Glass Details            | Opal Glass                                                 |
| Adjustable               | Yes                                                        |
| Wire Length              | 120" Max                                                   |
| Wire Type                | Black                                                      |
| Minimum Hang Height      | 10"                                                        |
| Sloped Ceiling Adaptable | Yes                                                        |
| Location                 | Dry                                                        |
| Illumination Direction   | Up/Down                                                    |
| CEC Title 24 JA8         | Yes, JA8-2022                                              |
| Canopy Dimensions        | L10-3/4" x W5-5/8" x H1-1/8"                               |
| Paint Finish             | BK02; WH01;                                                |